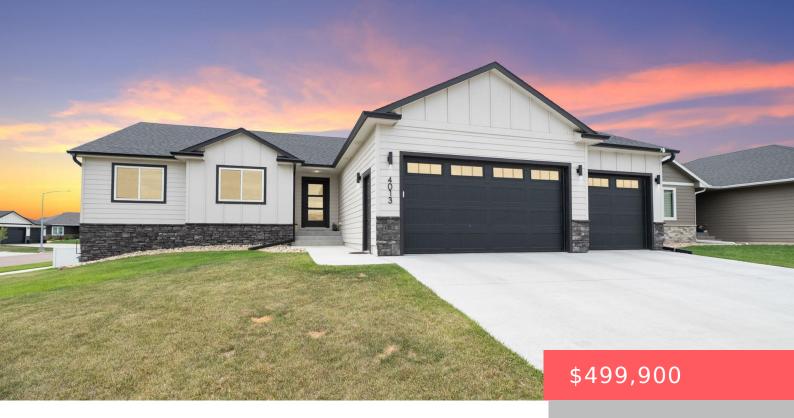

# SIOUX FALLS, SD, 57110

https://harr-lemme.com

Lot 12 Block 18 Diamond Field Estates An Addn To The City Of Sioux Falls

- 5 heds
- 3 baths
- Ranch, Single Family
- None, RESIDENTIAL
- Active
- 2530 sq ft

#### **Basics**

Category: None, RESIDENTIAL Type: Ranch, Single Family

Status: Active Bedrooms: 5 beds

Bathrooms: 3 baths

Floor level: 1440

Area: 2530 sq ft

**Lot size: 10511** sq ft **Year built:** 2023

## **Building Details**

Floor covering: Carpet, Vinyl Basement: Full

**Exterior material:** Hard Board **Roof:** Shingle Composition

Parking: Attached