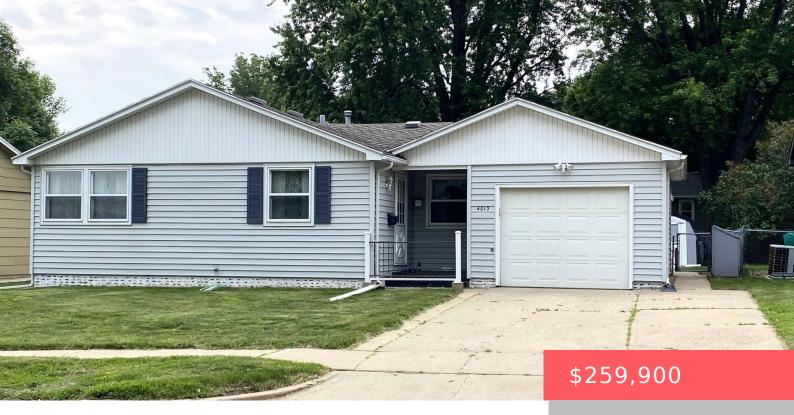

# SIOUX FALLS, SD, 57103

https://harr-lemme.com

Lot 14 Block 6 Terrace Lawn Addn to Sioux Falls

- 3 hads
- 1 bath
- Ranch, Single Family
- None, RESIDENTIAL
- Active
- 1924 sq ft

#### **Basics**

Category: None, RESIDENTIAL Type: Ranch, Single Family

Status: Active Bedrooms: 3 beds

Bathrooms: 1 bath

Floor level: 1078

Total rooms: 10

Area: 1924 sq ft

**Lot size: 6403** sq ft **Year built: 1971** 

# **Building Details**

Floor covering: Carpet, Vinyl Basement: Full

**Exterior material:** Vinyl **Roof:** Shingle Composition

Parking: Attached