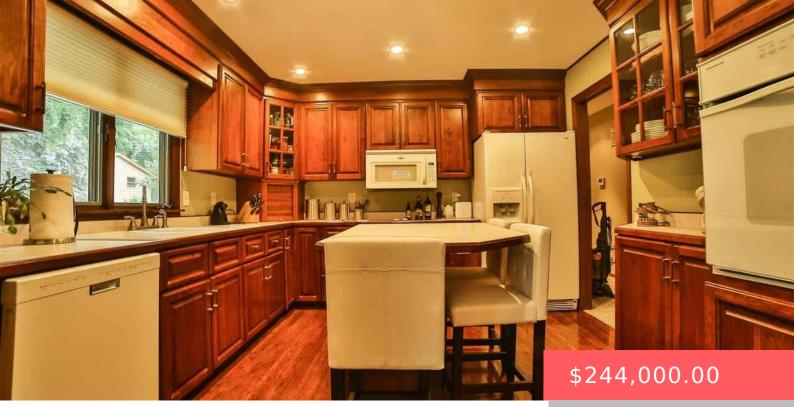

**4012 S THUNDERBIRD TRL** 

https://harr-lemme.com

Lot 9 Block 7 N65' Tuthill Park Hills II

- 4 beds
- 3 baths
- Single Family, Split Foyer
- None, RESIDENTIAL
- Solo
- 1953 sq ft

#### Basics

Category: None, RESIDENTIAL Status: Sold Bathrooms: 3 baths Area: 1953 sq ft Year built: 1969 Type: Single Family, Split Foyer Bedrooms: 4 beds Floor level: 1338 Lot size: 8871 sq ft

# **Building Details**

Floor covering: Carpet, Laminate, Tile, Vinyl Exterior material: Hard Board, Part Brick Parking: Attached Basement: Partial Roof: Shingle Composition