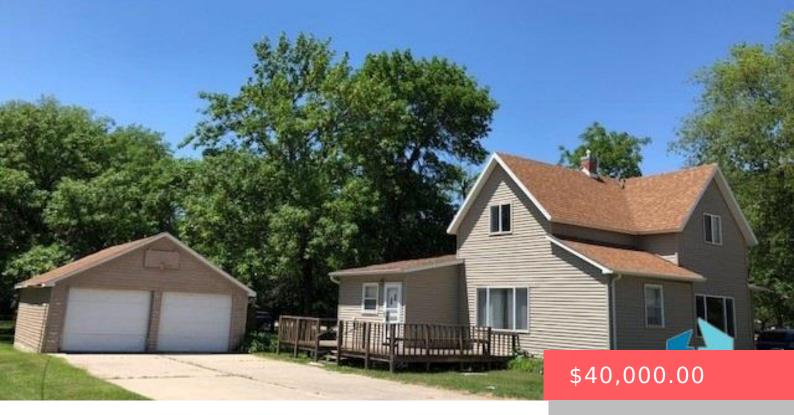

#### **401 WASHINGTON AVE**

https://harr-lemme.com

LOT:1-2 DIST:23 LOT 1 & E 33' OF LOT 2 1 HOWARD CITY-LAUER'S

- 1 hads
- 1 bath
- 1.5 Story, Single Family
- None, RESIDENTIAL
- Sold
- 1456 sq ft

#### **Basics**

Category: None, RESIDENTIAL Type: 1.5 Story, Single Family

Status: Sold Bedrooms: 4 beds

Bathrooms: 1 bath

Floor level: 1000

Area: 1456 sq ft

**Lot size: 16432** sq ft **Year built:** 1915

## **Building Details**

Floor covering: Carpet, Laminate Basement: Full

**Exterior material:** Vinyl Roof: Shingle Composition

Parking: Detached