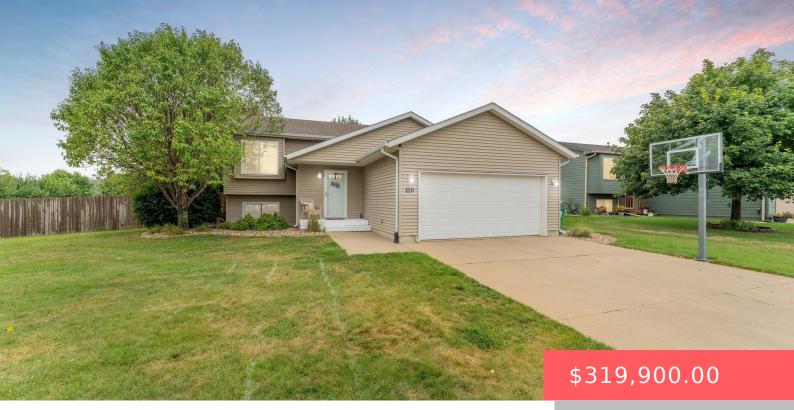

#### **401 PITTSBURGH AVE**

https://harr-lemme.com

Lot 11 Blk 8, Harrisburg Homesites Addition

- 3 beds
- 2 baths
- Single Family, Split Foyer
- None, RESIDENTIAI
- Active, Active Contingent
- 1716 sa ft

#### Basics

Category: None, RESIDENTIAL Status: Active, Active - Contingent Misc, Active-New Bathrooms: 2 baths Floor level: 942 Lot size: 11400 sq ft Type: Single Family, Split Foyer Bedrooms: 3 beds Total rooms: 7 Area: 1716 sq ft Year built: 2005

## **Building Details**

Floor covering: Carpet, Tile, Vinyl, Wood Exterior material: Vinyl Parking: Attached

Basement: Full Roof: Shingle Composition

#### **Amenities & Features**

Features: Vaulted Ceiling