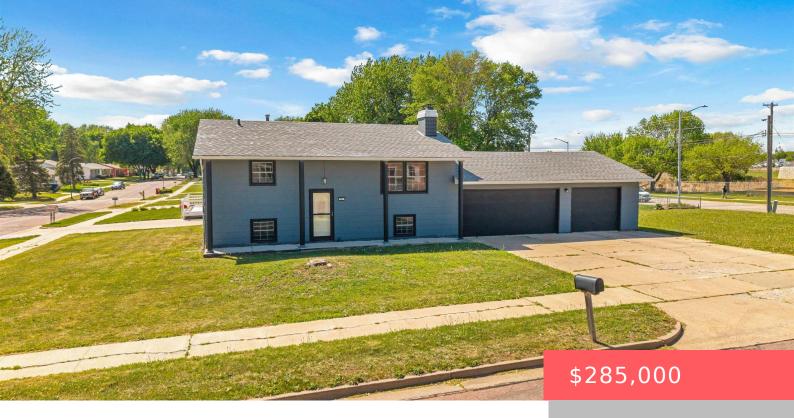

# SIOUX FALLS, SD, 57103

https://harr-lemme.com

E 18' 20 & All 21 Block 1 Holiday Estates Addn to City of Sioux Falls

- 3 heds
- 2 baths
- Single Family, Split Foyer
- None, RESIDENTIAL
- Active
- 1714 sq ft

### **Basics**

Category: None, RESIDENTIAL Type: Single Family, Split Foyer

Status: Active Bedrooms: 3 beds

Bathrooms: 2 baths Total rooms: 8

Floor level: 884 Area: 1714 sq ft

**Lot size: 10799** sq ft **Year built:** 1969

# **Building Details**

Floor covering: Carpet, Laminate Basement: Full

**Exterior material:** Hard Board **Roof:** Shingle Composition

Parking: Attached