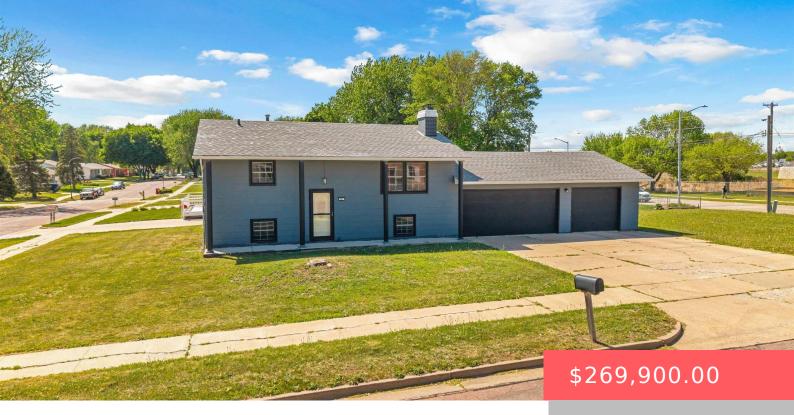

#### **401 N MEYER LN**

https://harr-lemme.com

E 18' 20 & All 21 Block 1 Holiday Estates Addn to City of Sioux Falls

- 3 hads
- 2 baths
- Single Family, Split Foyer
- None, RESIDENTIAL
- Active
- 1714 sq ft

### **Basics**

Category: None, RESIDENTIAL Type: Single Family, Split Foyer

Status: Active Bedrooms: 3 beds

Bathrooms: 2 baths Total rooms: 8

Floor level: 884 Area: 1714 sq ft

**Lot size: 10799** sq ft **Year built:** 1969

## **Building Details**

Floor covering: Carpet, Laminate Basement: Full

**Exterior material:** Hard Board **Roof:** Shingle Composition

Parking: Attached