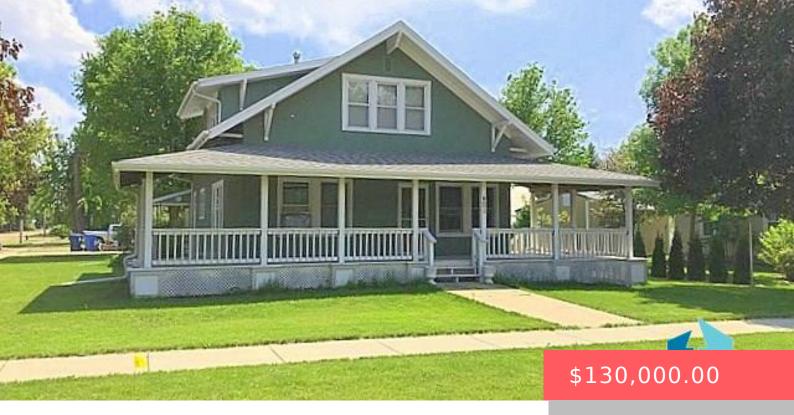

#### **401 MAIN ST**

https://harr-lemme.com

E1/2 of Lot 4 & all of Lot 5, Blk 7 Colman's 1st Addn.

- 1 heds
- 2 baths
- 1.5 Story, Single Family
- None, RESIDENTIAL
- Sold
- 1532 sq ft

#### **Basics**

Category: None, RESIDENTIAL Type: 1.5 Story, Single Family

Status: Sold Bedrooms: 4 beds

**Bathrooms: 2** baths **Total rooms: 9 Floor level: 1028 Area: 1532** sq f

# **Building Details**

Floor covering: Vinyl, Wood Basement: Full

**Exterior material:** Hard Board, Stucco/Drivit **Roof:** Shingle Composition

Parking: Detached