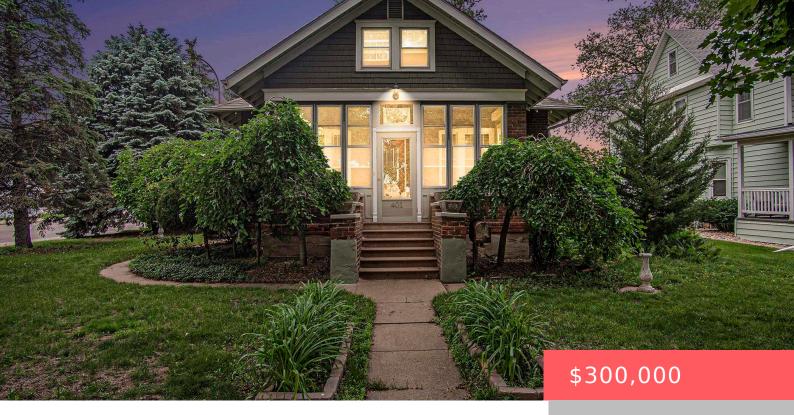

## **YANKTON, SD, 57078**

https://harr-lemme.com

LOT:10,11 DIST:78 CITY/MUNI/TWP:YANKTON CITY LT 10 & S2 LT 11 BLK 37 WITHERSPOONS ADDN

- 3 hads
- 2 baths
- Ranch, Single Family
- None, RESIDENTIAL
- Active
- 2256 sq ft

#### **Basics**

Category: None, RESIDENTIAL Type: Ranch, Single Family

Status: Active Bedrooms: 3 beds

Bathrooms: 2 baths

Floor level: 1247

Area: 2256 sq ft

**Lot size: 10019** sq ft **Year built:** 1917

# **Building Details**

Floor covering: Laminate, Tile, Wood Basement: Full

**Exterior material:** Full Brick House **Roof:** Shingle Composition

Parking: Detached