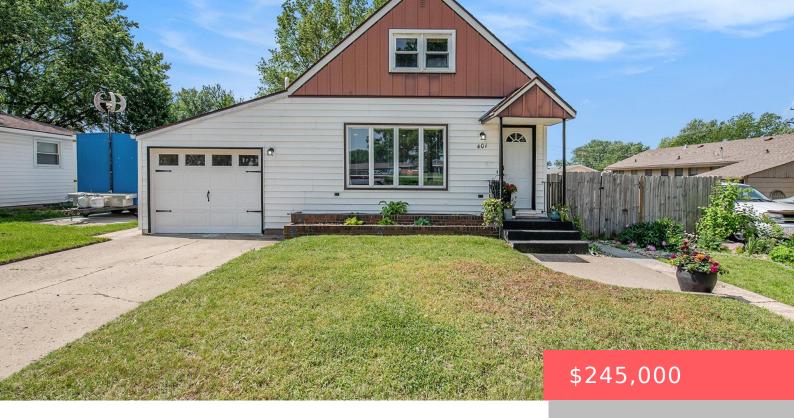

### **CANTON, SD, 57013**

https://harr-lemme.com

Canton-Wendt Bros Div E 50' O.L.1

- 3 heds
- 1 bath
- 1.5 Story, Single Family
- None, RESIDENTIAL
- Active
- 1681 sq ft

#### **Basics**

Category: None, RESIDENTIAL Type: 1.5 Story, Single Family

Status: Active Bedrooms: 3 beds

**Bathrooms: 1** bath **Total rooms:** 7

**Floor level:** 1350 **Area: 1681** sq ft

**Lot size: 6600** sq ft **Year built:** 1920

### **Building Details**

Floor covering: Carpet, Laminate, Wood Basement: Partial

**Exterior material:** Vinyl **Roof:** Shingle Composition

Parking: Attached, Tandem