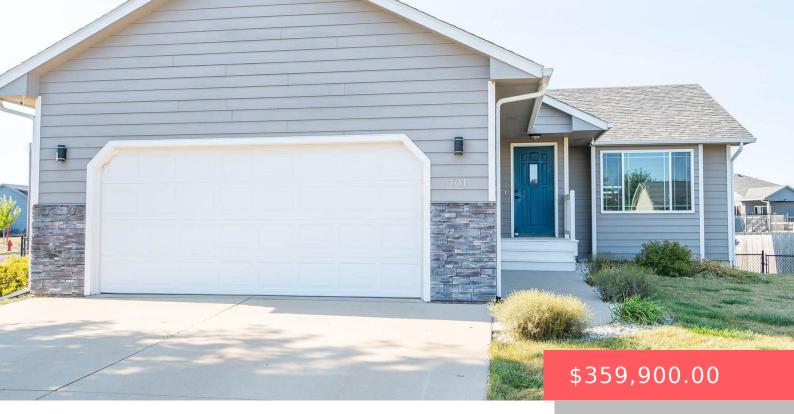

#### **401 ADRIANNA AVE**

https://harr-lemme.com

HSBG - Legendary Estates Add Lot 14 Block 13

- 3 beds
- 3 baths
- Ranch, Single Family
- None, RESIDENTIAL
- Active, Active Contingent
- 1972 sa ft

### Basics

Category: None, RESIDENTIAL Status: Active, Active - Contingent Misc, Active-New Bathrooms: 3 baths Floor level: 1062 Lot size: 11600 sq ft Type: Ranch, Single Family Bedrooms: 3 beds Total rooms: 6 Area: 1972 sq ft Year built: 2013

# **Building Details**

Floor covering: Carpet, Laminate, Vinyl Exterior material: Hard Board, Stone/Stone Veneer Parking: Attached Basement: Full
Roof: Shingle Composition