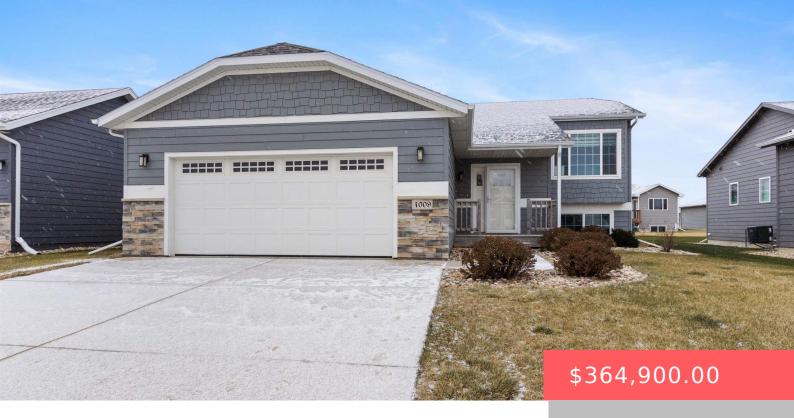

#### **4009 S PISIDIAN AVE**

https://harr-lemme.com

Lot 20 Block 9 Majestic Meadows Addition to the City of Sioux Falls

- 4 heds
- 2 baths
- Single Family, Split Foyer
- None, RESIDENTIAL
- Active, Active-New
- 1725 sq ft

#### **Basics**

Category: None, RESIDENTIAL Type: Single Family, Split Foyer

Status: Active, Active-New Bedrooms: 4 beds

**Bathrooms: 2** baths **Total rooms:** 8

Floor level: 900 Area: 1725 sq ft

**Lot size: 6599** sq ft **Year built:** 2019

## **Building Details**

Floor covering: Carpet, Vinyl Basement: Full

**Exterior material:** Hard Board, Stone/Stone Veneer **Roof:** Shingle Composition

Parking: Attached