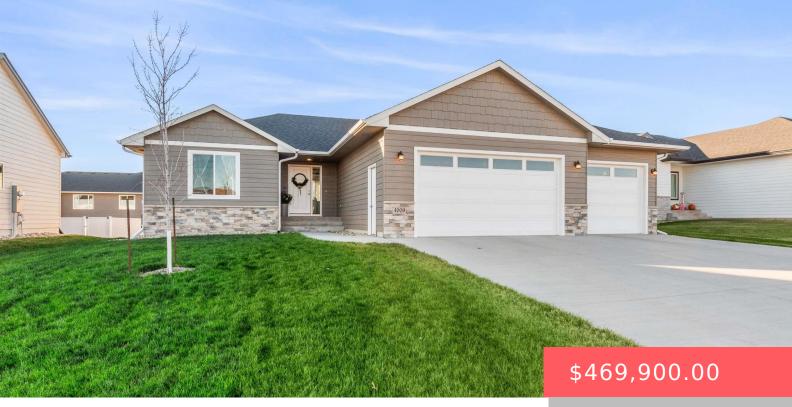

#### **4009 S FAITH AVE**

https://harr-lemme.com

# Lot 11 Block 18 Diamond Field Estates An Addn to the City of Sioux Falls

- .....
- 3 hath
- Ranch, Single Family
- None, RESIDENTIAL
- Active, Active-New
- 2330 sq ft

#### Basics

Category: None, RESIDENTIAL Status: Active, Active-New Bathrooms: 3 baths Floor level: 1220 Lot size: 8398 sq ft Type: Ranch, Single Family Bedrooms: 4 beds Total rooms: 9 Area: 2330 sq ft Year built: 2023

# **Building Details**

Floor covering: Carpet, Vinyl Exterior material: Hard Board, Stone/Stone Veneer Parking: Attached Basement: Full
Roof: Shingle Composition