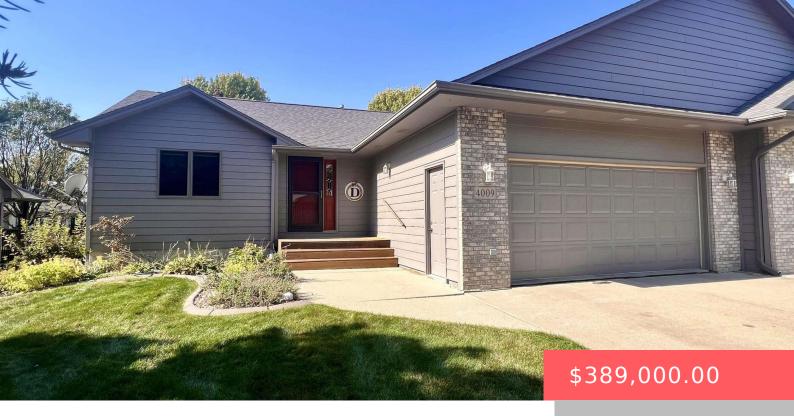

#### **4009 S APRIL PL**

https://harr-lemme.com

Bahnson & E 49th. Bahnson, east on 49th, to April Place.

- 4 heds
- 3 baths
- Ranch. Twin Home
- None, RESIDENTIAL
- Active, Active-New, Coming Soon
- 2282 sa ft

### **Basics**

Category: None, RESIDENTIAL Type: Ranch, Twin Home

**Status:** Active, Active-New, Coming Soon **Bedrooms: 4** beds

Bathrooms: 3 baths Total rooms: 11

Floor level: 1353 Area: 2282 sq ft

**Lot size: 7157** sq ft **Year built:** 1997

## **Building Details**

Floor covering: Carpet, Tile, Wood Basement: Full

**Exterior material:** Hard Board, Part Brick **Roof:** Shingle Composition

Parking: Attached