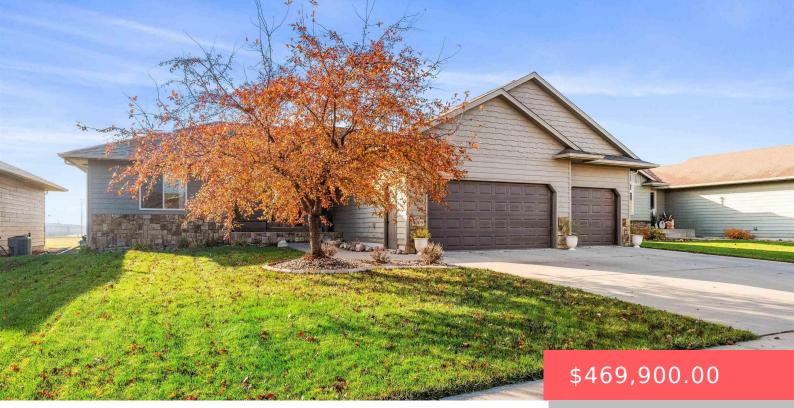

#### **4009 E BROOKLINE DR**

https://harr-lemme.com

#### Lot 4A Block 18 Summer Hill South Addn To City Of Sioux Falls

- 4 beds
- 3 baths
- Ranch, Single Family
- None, RESIDENTIAL
- Active, Active-New
- 2432 sq ft

#### Basics

Category: None, RESIDENTIAL Status: Active, Active-New Bathrooms: 3 baths Floor level: 1378 Lot size: 8398 sq ft Type: Ranch, Single Family Bedrooms: 4 beds Total rooms: 8 Area: 2432 sq ft Year built: 2012

## **Building Details**

Floor covering: Carpet, Laminate, Tile, Vinyl, Wood Exterior material: Hard Board, Stone/Stone Veneer Parking: Attached Basement: Full
Roof: Shingle Composition