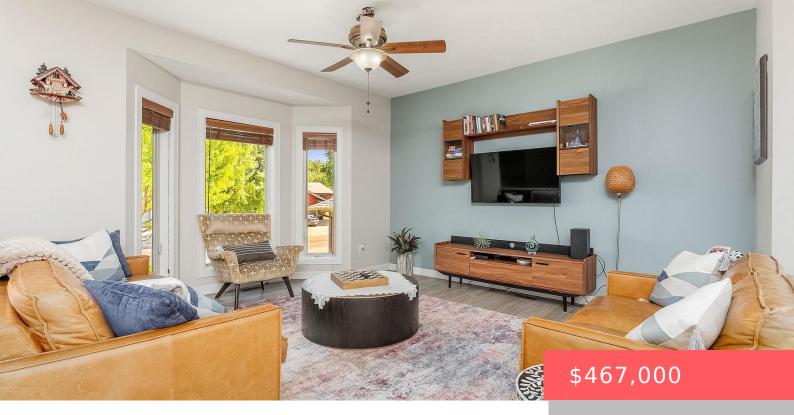

## SIOUX FALLS, SD, 57108

https://harr-lemme.com

Lot 7, Blk 16, Platinum Valley III Addn-SF

- 5 hads
- 3 baths
- Single Family, Split Foyer
- None, RESIDENTIAL
- Active
- 2766 sq ft

#### **Basics**

Category: None, RESIDENTIAL

**Status:** Active

Bathrooms: 3 baths

**Area: 2766** sq ft **Year built:** 2007

Type: Single Family, Split Foyer

**Bedrooms: 5** beds **Floor level:** 1506

Lot size: 8555 sq ft