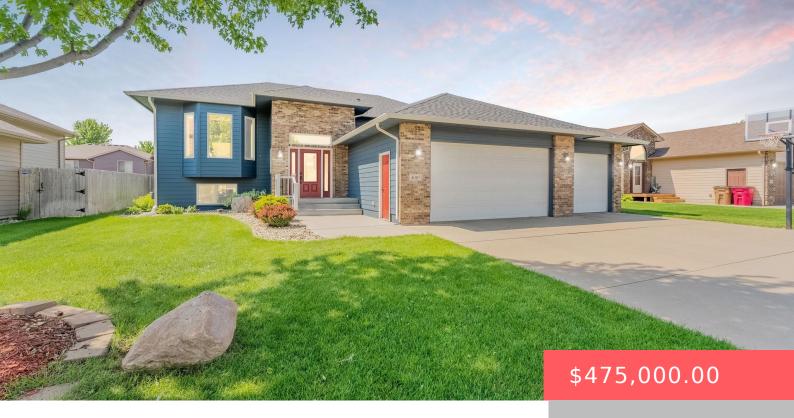

#### 4005 W 88TH ST

https://harr-lemme.com

Lot 7, Blk 16, Platinum Valley III Addn-SF

- 5 beds
- 3 baths
- Single Family, Split Foyer
- None, RESIDENTIAL
- Active
- 2766 sq ft

#### Basics

Category: None, RESIDENTIAL Status: Active Bathrooms: 3 baths Area: 2766 sq ft Year built: 2007 Type: Single Family, Split Foyer Bedrooms: 5 beds Floor level: 1506 Lot size: 8555 sq ft

## **Building Details**

Floor covering: Carpet, Tile Exterior material: Hard Board, Part Brick Parking: Attached Basement: Full Roof: Shingle Composition