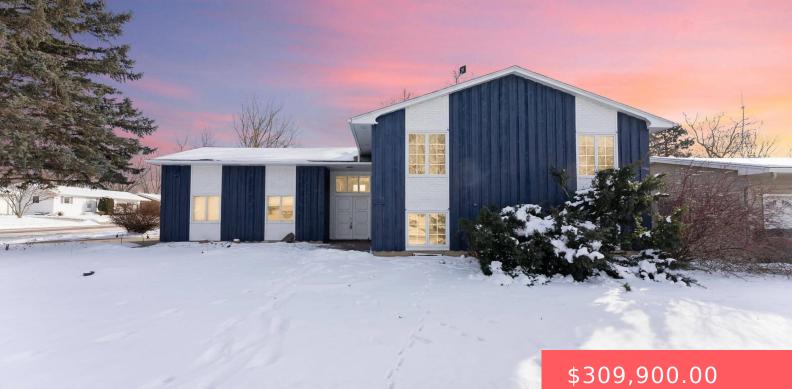

#### **4005 E RONNING DR**

https://harr-lemme.com

#### Basics

Category: None, RESIDENTIAL Status: Active, Active-New Bathrooms: 3 baths Floor level: 1050 Lot size: 10346 sq ft

Type: Single Family, Split Foyer Bedrooms: 4 beds Total rooms: 7 Area: 2150 sq ft Year built: 1968

# **Building Details**

Floor covering: Carpet, Vinyl Exterior material: Part Brick, Wood Parking: Attached Basement: Full
Roof: Shingle Composition