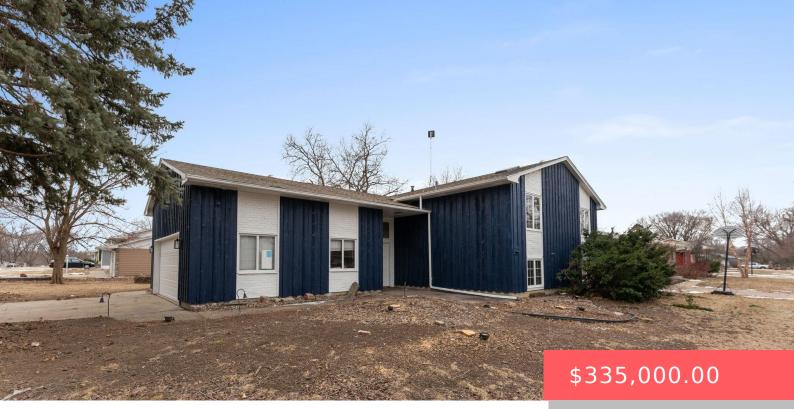

#### **4005 E RONNING DR**

https://harr-lemme.com

#### LOT 15 BLOCK 3 HOLIDAY ESTATES ADDN TO CITY OF SIOUX FALLS

- 4 beds
- 3 baths
- Single Family, Split Foyer
- None, RESIDENTIAL
- Active-New
- 2150 sq ft

#### Basics

Category: None, RESIDENTIAL Status: Active-New Bathrooms: 3 baths Area: 2150 sq ft Year built: 1968 Type: Single Family, Split Foyer Bedrooms: 4 beds Floor level: 1050 Lot size: 10346 sq ft

## **Building Details**

Floor covering: Carpet, Vinyl Exterior material: Part Brick, Wood Parking: Attached Basement: Full
Roof: Shingle Composition