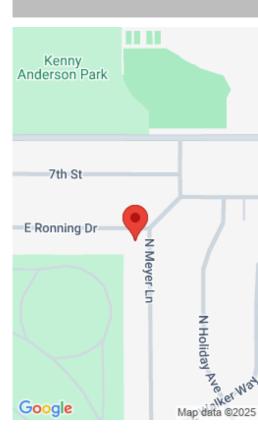

#### **4005 E RONNING DR**

https://harr-lemme.com

#### LOT 15 BLOCK 3 HOLIDAY ESTATES ADDN TO CITY OF SIOUX FALLS

- 4 beds
- 3 baths
- Single Family, Split Foyer
- None, RESIDENTIAL
- Active-New
- 2150 sq ft





#### Basics

Category: None, RESIDENTIAL Status: Active-New Bathrooms: 3 baths Area: 2150 sq ft Year built: 1968 Type: Single Family, Split Foyer Bedrooms: 4 beds Floor level: 1050 Lot size: 10346 sq ft

# Schools

School District: Sioux Falls Middle: Whittier MS

Elementary: Laura B. Anderson ES High School: Roosevelt HS

### Agent

AgentEmail: cadin.buchholz@gmail.com AgentMI: J AgentPhoneNumber: 605-354-5067 AgentFirstName: Cadin AgentLastName: Buchholz

## **Building Details**

Floor covering: Carpet, Vinyl Exterior material: Part Brick, Wood Parking: Attached Basement: Full
Roof: Shingle Composition

### **Amenities & Features**

Features: Master Bath, Master Bed Main Level



# **Realty Office**

| Office Name: Keller Williams Realty Sioux Falls | Office City: Sioux Falls