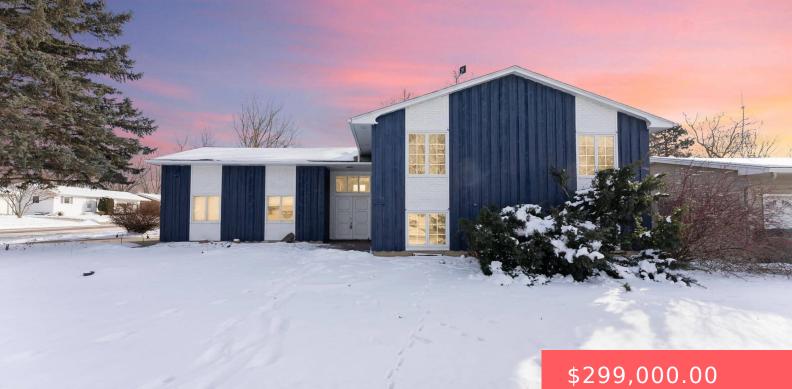

#### **4005 E RONNING DR**

https://harr-lemme.com

#### LOT 15 BLOCK 3 HOLIDAY ESTATES ADDN TO CITY OF SIOUX FALLS

- φ233,000.0
- 4 beds
- 3 baths
- Single Family, Split Foyer
- None, RESIDENTIAL
- Active-New
- 2150 sq ft

### Basics

Category: None, RESIDENTIAL Status: Active-New Bathrooms: 3 baths Floor level: 1050 Lot size: 10346 sq ft

Type: Single Family, Split Foyer Bedrooms: 4 beds Total rooms: 7 Area: 2150 sq ft Year built: 1968

# **Building Details**

Floor covering: Carpet, Vinyl Exterior material: Part Brick, Wood Parking: Attached Basement: Full
Roof: Shingle Composition