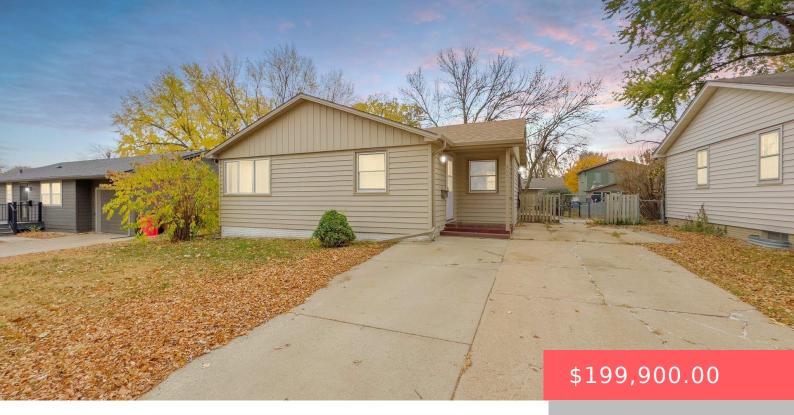

#### 4005 E 21 ST

https://harr-lemme.com

Lot 12 Block 6 Terrace Lawn Addn To City of Sioux Falls

- 3 hads
- 1 bath
- Ranch, Single Family
- None, RESIDENTIAL
- Active. Active-New
- 1078 sa ft

#### **Basics**

Category: None, RESIDENTIAL Type: Ranch, Single Family

Status: Active, Active-New Bedrooms: 3 beds

Bathrooms: 1 bath Total rooms: 7
Floor level: 1078 Area: 1078 sq ft

**Lot size: 6403** sq ft **Year built:** 1971

# **Building Details**

Floor covering: Carpet, Laminate Basement: Full

**Exterior material:** Vinyl **Roof:** Shingle Composition