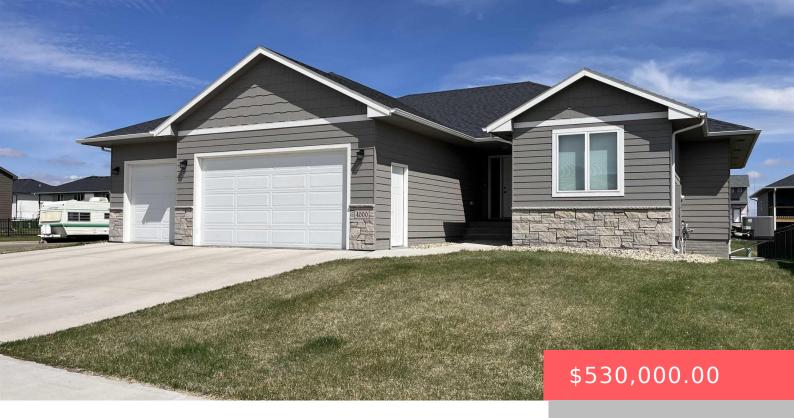

#### **4000 S HOME PLATE AVE**

https://harr-lemme.com

Lot 25 Block 17 Diamond Field Estates

- 4 heds
- 3 baths
- Ranch, Single Family
- None, RESIDENTIAL
- Active. Active-New
- 2800 sq ft

#### **Basics**

Category: None, RESIDENTIAL Type: Ranch, Single Family

Status: Active, Active-New Bedrooms: 4 beds

Bathrooms: 3 baths Total rooms: 12

Floor level: 1500 Area: 2800 sq ft

**Lot size: 9879** sq ft **Year built:** 2021

## **Building Details**

Floor covering: Carpet, Vinyl Basement: Full

**Exterior material:** Hard Board, Part Brick **Roof:** Shingle Composition

Parking: Attached