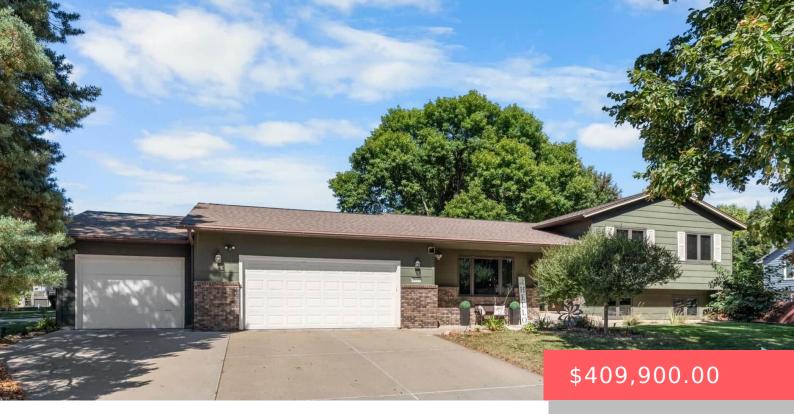

#### 4000 E 36TH ST https://harr-lemme.com

#### LOT 7 BLOCK 3 STONEY BROOK ADDN TO CITY OF SIOUX FALLS

- 4 beds
- 3 baths
- Multi Level, Single Family
- None, RESIDENTIAL
- Active, Active-New
- 2464 sq ft

#### Basics

Category: None, RESIDENTIAL Status: Active, Active-New Bathrooms: 3 baths Floor level: 588 Lot size: 12600 sq ft Type: Multi Level, Single Family Bedrooms: 4 beds Total rooms: 9 Area: 2464 sq ft Year built: 1987

# **Building Details**

Floor covering: Carpet, Laminate Exterior material: Part Brick, Wood Parking: Attached Basement: Full Roof: Shingle Composition