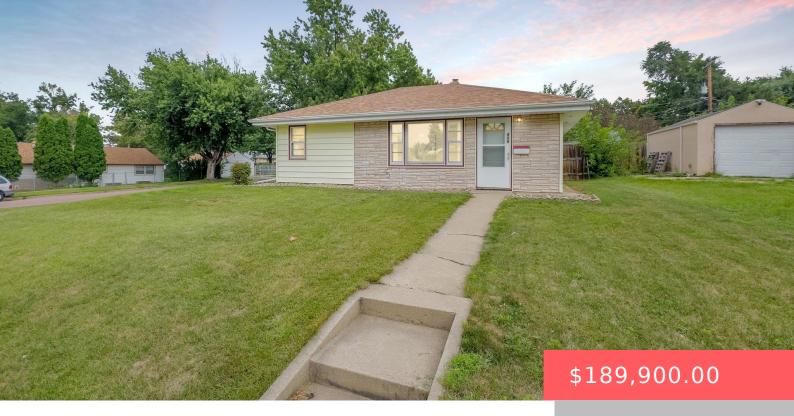

#### **400 S OMAHA AVE**

https://harr-lemme.com

W 83 12` 15 & 16 BLOCK 9 LEWISH EIGHTS ADDN TO CITY OF SIOUX FALLS

- 2 heds
- 1 bath
- Ranch, Single Family
- None, RESIDENTIAL
- Active, Active Contingent Misc. Active-New
- 768 sq ft

#### **Basics**

Category: None, RESIDENTIAL Type: Ranch, Single Family

**Status:** Active, Active - Contingent Misc, Active-New **Bedrooms: 2** beds

Bathrooms: 1 bath

Floor level: 768

Area: 768 sq ft

Lot size: 5502 sq ft Year built: 1953

## **Building Details**

Floor covering: Carpet, Laminate, Vinyl Basement: None

**Exterior material:** Part Brick, Vinyl **Roof:** Shingle Composition

Parking: Detached