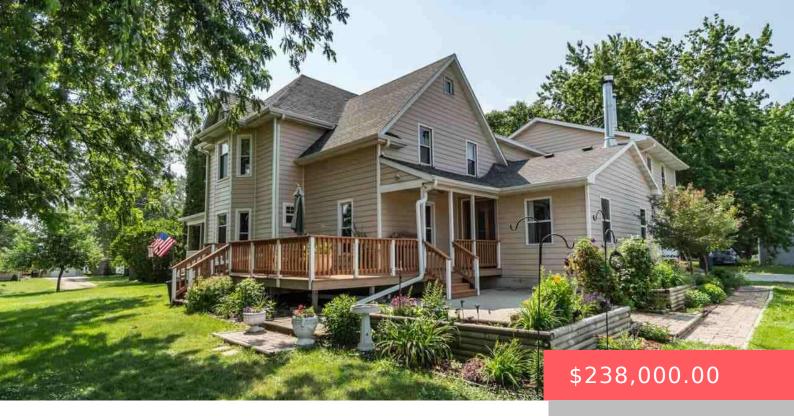

### **400 S MAIN ST**

https://harr-lemme.com

Lot 1, 2, & 3 Blk 6 Hanson Second Add

- 1 hads
- 3 haths
- Single Family, Two Story
- None, RESIDENTIAL
- Sold
- 4008 sq ft

#### **Basics**

Category: None, RESIDENTIAL Type: Single Family, Two Story

Status: Sold Bedrooms: 4 beds

Bathrooms: 3 baths Total rooms: 12

Floor level: 1745 Area: 4008 sq ft

**Lot size: 17856** sq ft **Year built:** 1910

## **Building Details**

Floor covering: Carpet, Tile, Vinyl, Wood Basement: Crawl Space, Partial

**Exterior material:** Hard Board **Roof:** Shingle Composition

Parking: Attached