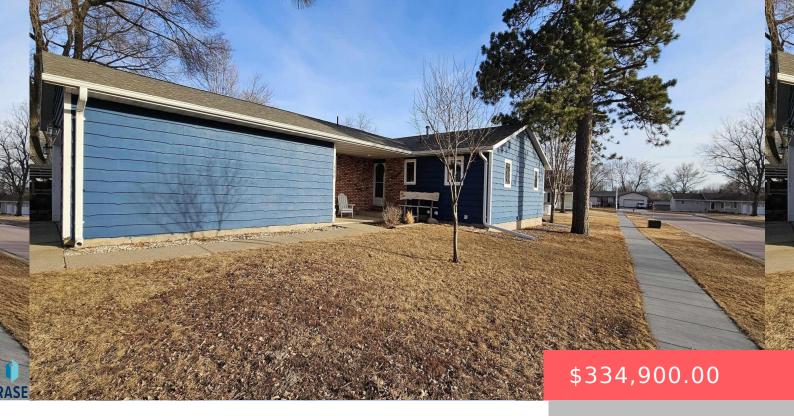

#### **400 S 1ST AVE**

https://harr-lemme.com

LOT 10A BLOCK 7 BRANDON CITY ORIGINAL ADDN

- 1 hods
- 2 baths
- Ranch, Single Family
- None, RESIDENTIAL
- Active-New
- 2218 sq ft

#### **Basics**

Category: None, RESIDENTIAL Type: Ranch, Single Family

Status: Active-New Bedrooms: 4 beds

Bathrooms: 2 baths Total rooms: 8

Floor level: 1218 Area: 2218 sq ft

**Lot size: 12937** sq ft **Year built:** 1973

# **Building Details**

Floor covering: Laminate Basement: Full

**Exterior material:** Part Brick, Wood **Roof:** Shingle Composition

**Parking:** Attached