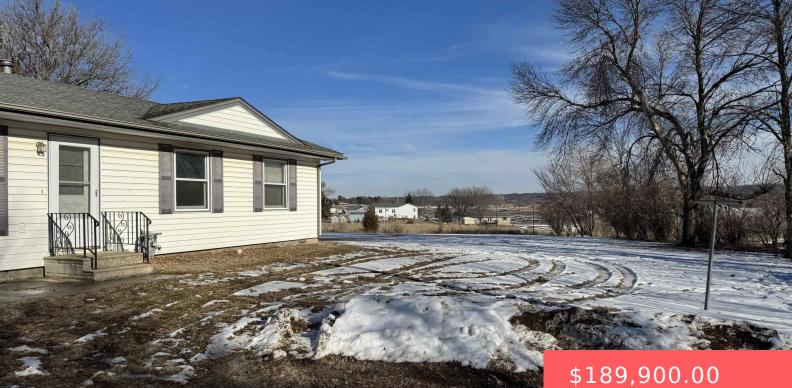

#### 400 NOID RD

https://harr-lemme.com

### Basics

Category: None, RESIDENTIAL Status: Active-New Bathrooms: 2 baths Floor level: 1008 Lot size: 30680 sq ft Type: Ranch, Single Family Bedrooms: 3 beds Total rooms: 5 Area: 1008 sq ft Year built: 1979

# **Building Details**

Floor covering: Carpet, Laminate Exterior material: Wood Parking: Attached Basement: Full Roof: Shingle Composition