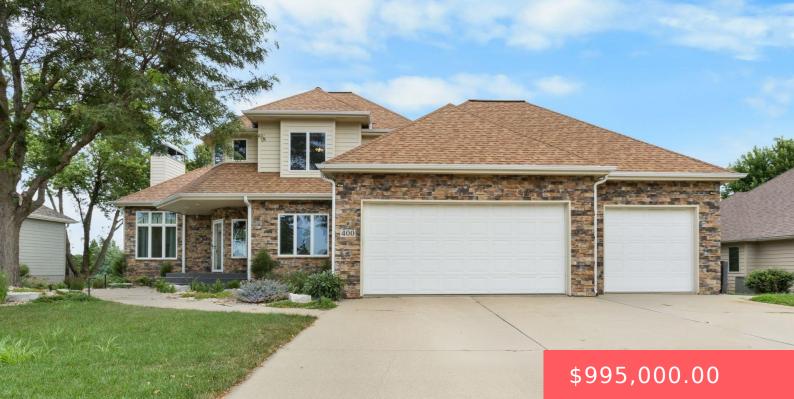

#### 400 E SAINT ANDREWS DR

https://harr-lemme.com

#### Lot 11, Block 7 Prairie Green Addition to the City of Sioux Falls

- Single Family Two
- None, RESIDENTIAL
- Active, Active-New
- 4204 sq ft

### Basics

Category: None, RESIDENTIAL Status: Active, Active-New Bathrooms: 4 baths Floor level: 1675 Lot size: 12255 sq ft Type: Single Family, Two Story Bedrooms: 6 beds Total rooms: 12 Area: 4204 sq ft Year built: 1995