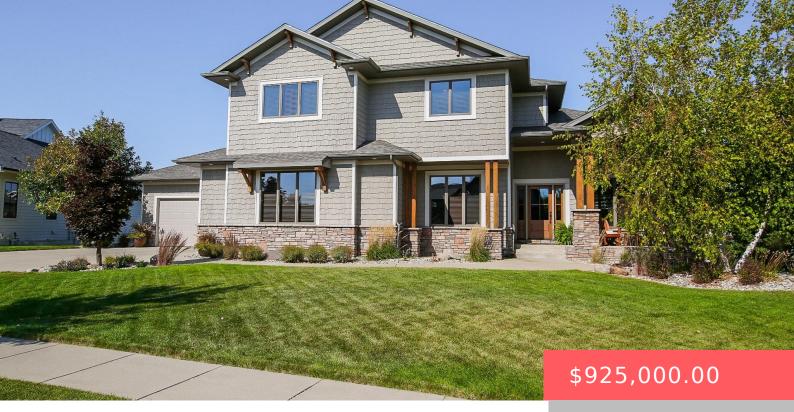

#### **400 E PIPING ROCK LN**

https://harr-lemme.com

Lot 17, Block 5, Grand Prairie Addn

- 5 beds
- 4 baths
- Single Family, Two Story
- None, RESIDENTIAL
- Active, Active-New
- 3983 sq ft

#### **Basics**

Category: None, RESIDENTIAL Status: Active, Active-New Bathrooms: 4 baths **Floor level:** 1308 Lot size: 16204 sq ft

Type: Single Family, Two Story Bedrooms: 5 beds Total rooms: 12 Area: 3983 sq ft Year built: 2011

## **Building Details**

Floor covering: Carpet, Tile, Wood Exterior material: Hard Board, Stone/Stone Veneer Parking: Attached

Basement: Full Roof: Shingle Composition