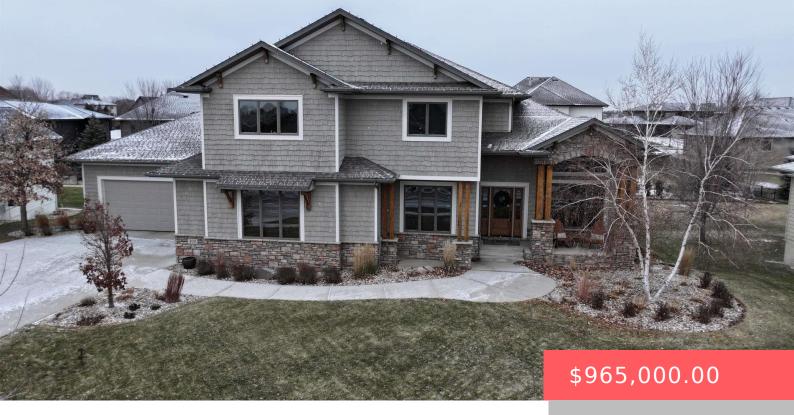

### **400 E PIPING ROCK LN**

https://harr-lemme.com

Lot 17, Block 5, Grand Prairie Addn

- 5 hads
- 4 baths
- Single Family, Two Story
- None, RESIDENTIAL
- Active, Active-New
- 3983 sq ft

#### **Basics**

Category: None, RESIDENTIAL **Type:** Single Family, Two Story

Bedrooms: 5 beds Status: Active, Active-New

Bathrooms: 4 baths Total rooms: 12

Floor level: 1308 **Area: 3983** sq ft

Year built: 2011 Lot size: 16204 sq ft

## **Building Details**

Floor covering: Carpet, Tile, Wood **Basement:** Full

Exterior material: Hard Board, Stone/Stone Veneer **Roof:** Shingle Composition

Parking: Attached