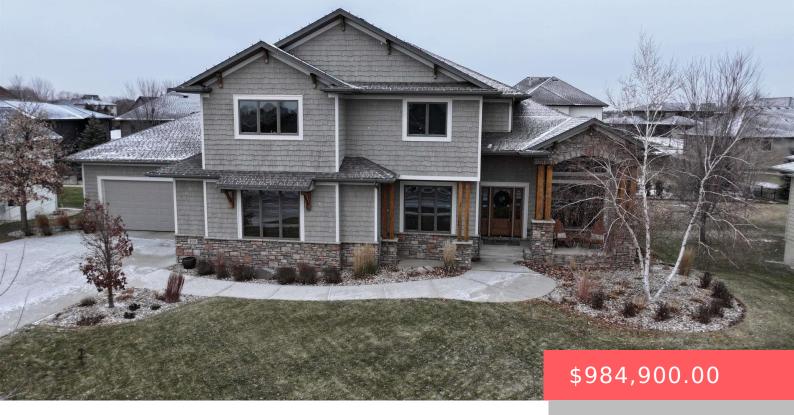

### **400 E PIPING ROCK LN**

https://harr-lemme.com

Lot 17, Block 5, Grand Prairie Addn

- 5 hads
- 4 baths
- Single Family, Two Story
- None, RESIDENTIAL
- Active, Active-New
- 3983 sq ft

#### **Basics**

Category: None, RESIDENTIAL **Type:** Single Family, Two Story

Status: Active, Active-New **Bedrooms: 5** beds

Bathrooms: 4 baths Total rooms: 12

Floor level: 1308 **Area: 3983** sq ft

Year built: 2011 Lot size: 16204 sq ft

## **Building Details**

Floor covering: Carpet, Tile, Wood **Basement:** Full

Exterior material: Hard Board, Stone/Stone Veneer **Roof:** Shingle Composition

Parking: Attached