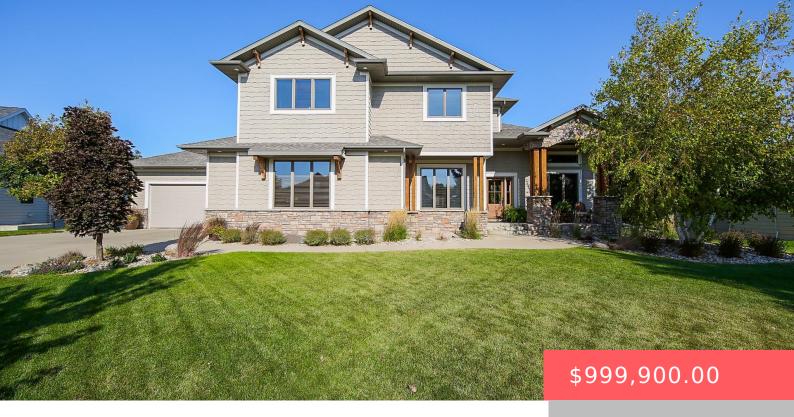

### **400 E PIPING ROCK LN**

https://harr-lemme.com

Lot 17, Block 5, Grand Prairie Addn

- 5 beds
- 4 baths
- Single Family, Two Story
- None, RESIDENTIAL
- Active, Active-New
- 3983 sq ft

#### **Basics**

Category: None, RESIDENTIAL **Type:** Single Family, Two Story

Bedrooms: 5 beds Status: Active, Active-New

Bathrooms: 4 baths Total rooms: 12

Floor level: 1308 **Area: 3983** sq ft

Year built: 2011 Lot size: 16204 sq ft

## **Building Details**

Floor covering: Carpet, Tile, Wood **Basement:** Full

Exterior material: Hard Board, Stone/Stone Veneer **Roof:** Shingle Composition

Parking: Attached