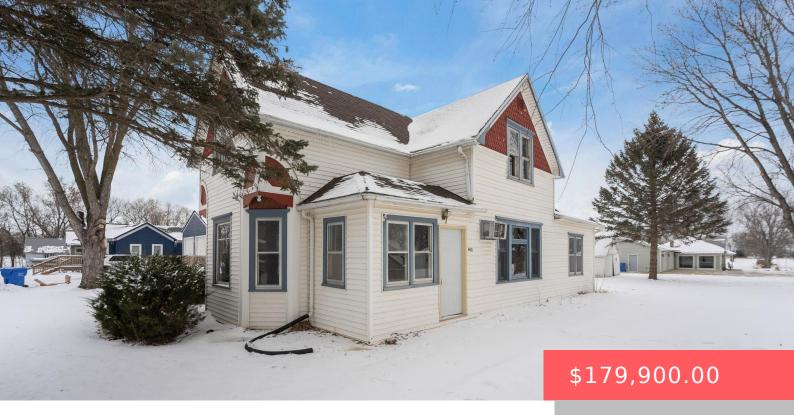

#### **400 E BLAINE AVE**

https://harr-lemme.com

LOTS 7 & 8 BLK B TYCHSEN'S (V)

- 4 heds
- 1 bath
- 1.5 Story, Single Family
- None, RESIDENTIAL
- Active, Active Contingent Misc, Active-New
- 1528 sa ft

#### **Basics**

Category: None, RESIDENTIAL Type: 1.5 Story, Single Family

**Status:** Active, Active - Contingent Misc, Active-New **Bedrooms: 4** beds

Bathrooms: 1 bath

Floor level: 1232

Area: 1528 sq ft

**Lot size: 13440** sq ft **Year built:** 1900

## **Building Details**

Floor covering: Carpet, Laminate, Tile Basement: Crawl Space

**Exterior material:** Vinyl **Roof:** Shingle Composition

Parking: Detached