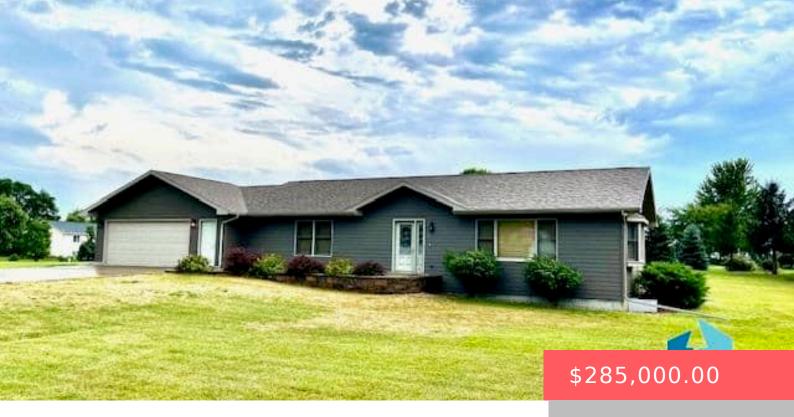

### **4 A ST**

https://harr-lemme.com

E 1/2 Lot 2 Babbs Add-Wakonda City Clay County SD

- 2 beds
- 2 baths
- Ranch, Single Family
- None, RESIDENTIAL
- Active. Active-New
- 1520 sq ft

#### **Basics**

Category: None, RESIDENTIAL Type: Ranch, Single Family

Status: Active, Active-New Bedrooms: 2 beds

Bathrooms: 2 baths Total rooms: 8

**Floor level:** 1520 Area: **1520** sq ft

**Lot size: 21780** sq ft **Year built:** 2014

# **Building Details**

Exterior material: Hard Board Parking: Attached