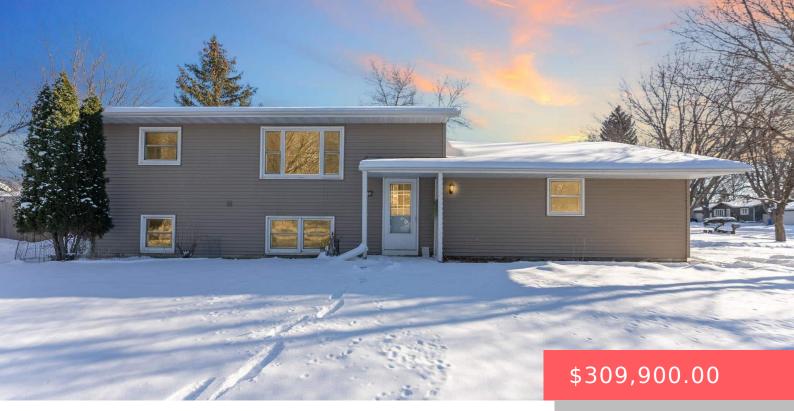

#### 3936 S MORROW DR

https://harr-lemme.com

# LOT 17 BLOCK 16 WEST MESA HIGHLANDS ADDN TO CITY OF SIOUX FALLS

- 3 beds
- 2 baths
- Single Family, Split Foyer
- None, RESIDENTIAL
- Active, Active Contingent
- Misc, Active-New
- 1486 sq ft

### Basics

Category: None, RESIDENTIAL Status: Active, Active - Contingent Misc, Active-New Bathrooms: 2 baths Floor level: 884 Lot size: 12602 sq ft Type: Single Family, Split Foyer Bedrooms: 3 beds Total rooms: 7 Area: 1486 sq ft Year built: 1977

## **Building Details**

Floor covering: Carpet, Vinyl Exterior material: Metal Parking: Attached

Basement: Full
Roof: Shingle Composition