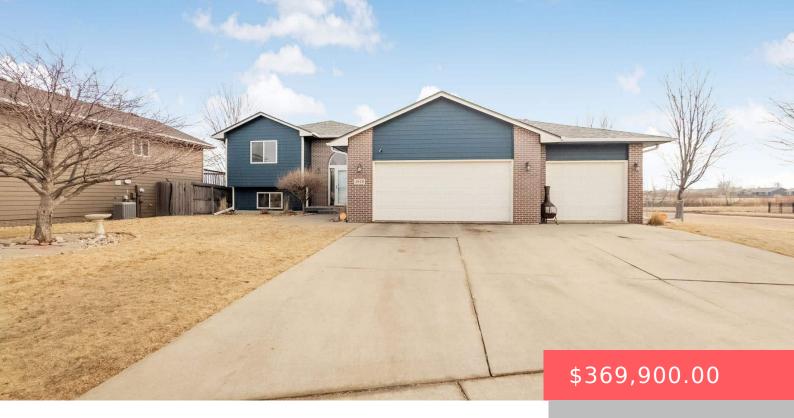

#### **3928 S STANFORD AVE**

https://harr-lemme.com

Lot 17A, Block 3, James Addition to City of Sioux Falls

- 4 heds
- 2 baths
- Single Family, Split Foyer
- None, RESIDENTIAL
- Active, Active-New
- 1943 sq ft

#### **Basics**

Category: None, RESIDENTIAL Type: Single Family, Split Foyer

Status: Active, Active-New Bedrooms: 4 beds

Bathrooms: 2 baths Total rooms: 8

Floor level: 1092 Area: 1943 sq ft

**Lot size: 10433** sq ft **Year built:** 2007

# **Building Details**

Floor covering: Carpet, Laminate Basement: Full

**Exterior material:** Hard Board, Part Brick **Roof:** Shingle Composition

Parking: Attached