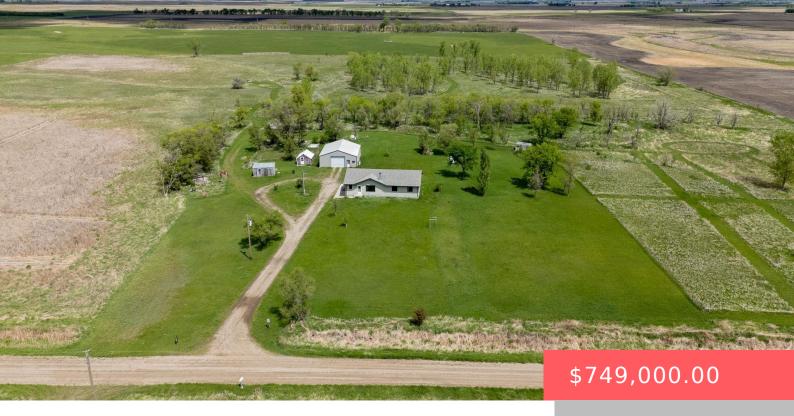

#### 39240 210TH ST

https://harr-lemme.com

SE4 of SW4 11-110-63

- 3 heds
- 2 baths
- Ranch, Single Family
- Outside City Limits, RESIDENTIAL
- Active
- 2364 sq ft

#### **Basics**

Category: Outside City Limits, RESIDENTIAL Type: Ranch, Single Family

Status: Active Bedrooms: 3 beds

**Bathrooms: 2** baths **Total rooms:** 10

Floor level: 1560 Area: 2364 sq ft

**Lot size: 1742400** sq ft **Year built:** 2007

## **Building Details**

Floor covering: Carpet, Tile, Vinyl Basement: Full

**Exterior material:** Wood **Roof:** Shingle Composition

Parking: Detached