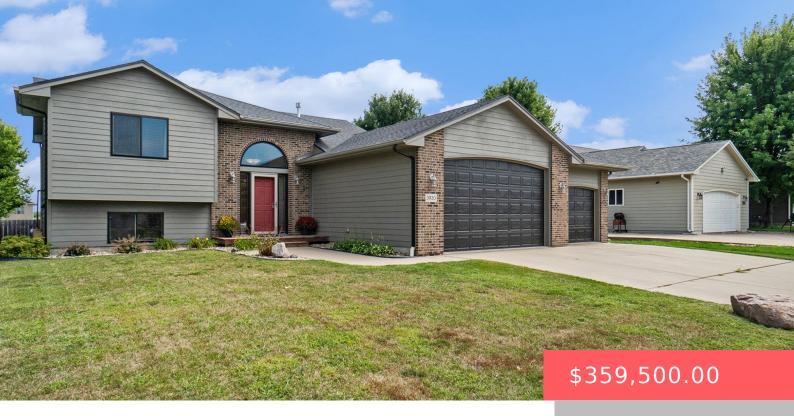

#### **3920 S VILLANOVA AVE**

https://harr-lemme.com

Lot 10 Block 4 James Addition To City Of Sioux Falls

- 4 beds
- 2 baths
- Single Family, Split Foyer
- None, RESIDENTIAL
- Active, Active Contingent Misc Active-New
- 1892 sq ft

#### Basics

Category: None, RESIDENTIAL Status: Active, Active - Contingent Misc, Active-New Bathrooms: 2 baths Floor level: 1092 Lot size: 9448 sq ft Type: Single Family, Split Foyer Bedrooms: 4 beds Total rooms: 10 Area: 1892 sq ft Year built: 2008

# **Building Details**

Floor covering: Carpet, Vinyl Exterior material: Part Brick, Wood Parking: Attached Basement: Full
Roof: Shingle Composition