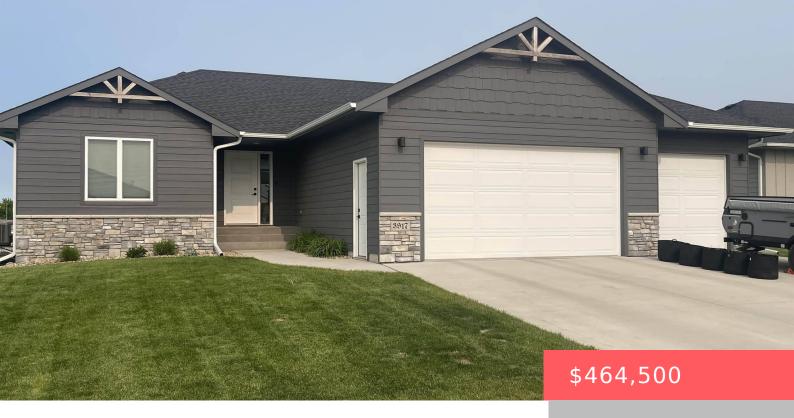

# **SIOUX FALLS, SD, 57110-6905**

https://harr-lemme.com

Lot 25, Block 11 Diamond Field Estates an Addition to the City of Sioux Falls

- 4 heds
- 3 baths
- Ranch, Single Family
- None, RESIDENTIAL
- Active
- 2249 sq ft

#### **Basics**

Category: None, RESIDENTIAL Type: Ranch, Single Family

Status: Active Bedrooms: 4 beds

Bathrooms: 3 baths

Floor level: 1223

Area: 2249 sq ft

**Lot size: 10459** sq ft **Year built:** 2022

# **Building Details**

Floor covering: Carpet, Laminate Basement: Full

**Exterior material:** Hard Board, Part Brick **Roof:** Shingle Composition

Parking: Attached