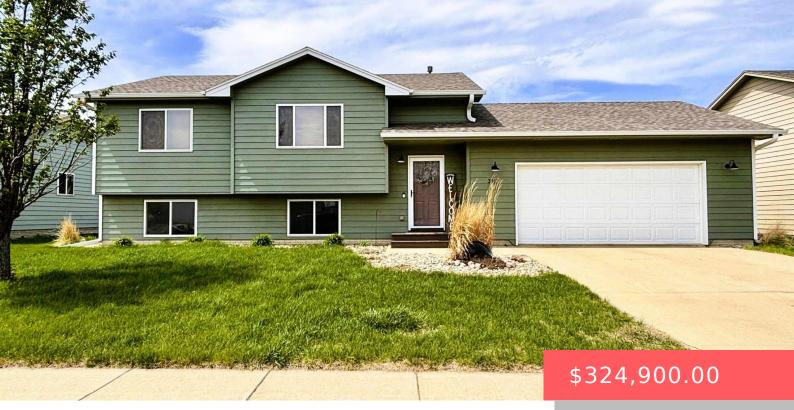

#### **3917 S CAMDEN AVE**

https://harr-lemme.com

Lot 16, Block 6 of the James Addn. to SF

- 3 heds
- 2 baths
- Single Family, Split Foyer
- None, RESIDENTIAL
- Active, Active Contingent
- 1724 so ft

#### Basics

Category: None, RESIDENTIAL Status: Active, Active - Contingent Misc, Active-New Bathrooms: 2 baths Floor level: 945 Lot size: 9540 sq ft Type: Single Family, Split Foyer Bedrooms: 3 beds Total rooms: 10 Area: 1724 sq ft Year built: 2006