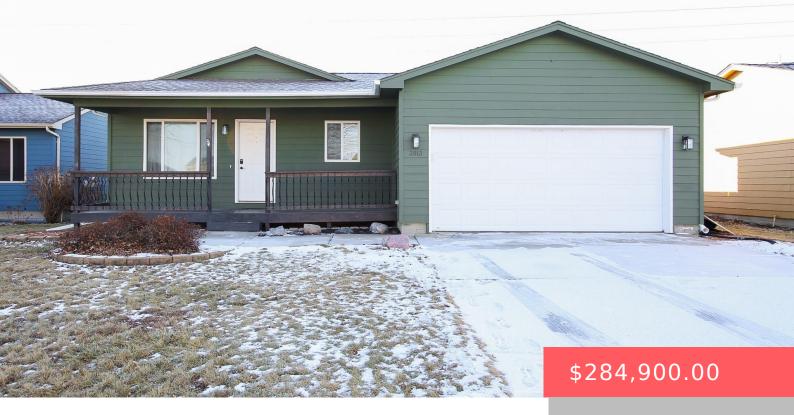

### 3913 W 93RD ST

https://harr-lemme.com

Platinum Valley III Add - Lot 4 - Blk 21

- 2 heds
- 1 bath
- Ranch, Single Family
- None, RESIDENTIAL
- Active. Active-New
- 864 sa ft