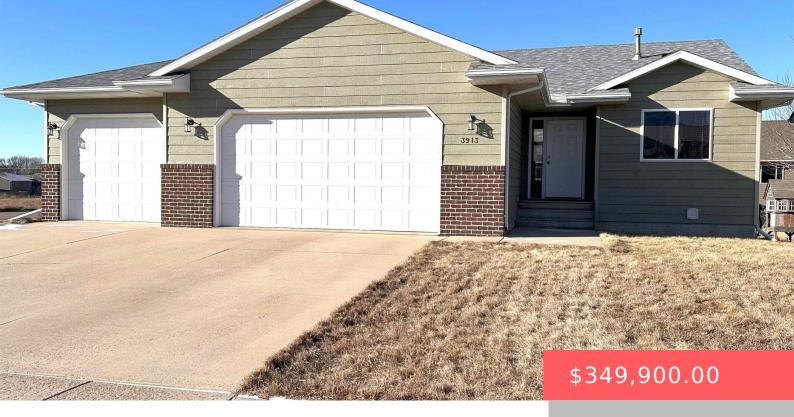

## **3913 S NELSON CIR**

https://harr-lemme.com

Lot 15 Block 7 James Addition to the City of Sioux Falls

- 3 heds
- 2 baths
- Ranch, Single Family
- None, RESIDENTIAL
- Active. Active-New
- 1870 sq ft

#### **Basics**

Category: None, RESIDENTIAL Type: Ranch, Single Family

Status: Active, Active-New Bedrooms: 3 beds

Bathrooms: 2 baths Total rooms: 8

**Floor level:** 1041 **Area: 1870** sq ft

**Lot size: 11717** sq ft **Year built:** 2006

## **Building Details**

Floor covering: Carpet, Ceramic, Heated, Laminate, Vinyl Basement: Full

**Exterior material:** Hard Board, Part Brick **Roof:** Shingle Composition

Parking: Attached