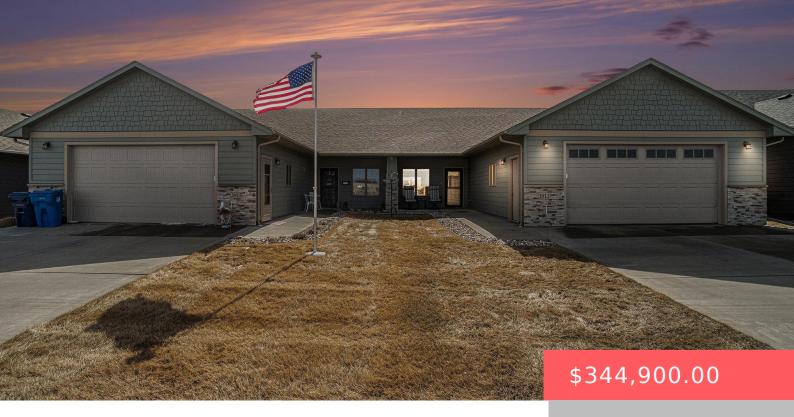

#### 3913 E 68TH ST

https://harr-lemme.com

Lot 7A Block 7 Whispering Woods South Add City of Sioux Falls

- 3 beds
- 2 baths
- Ranch, Twin Home
- None, RESIDENTIAL
- Active-New
- 1522 sq ft

#### **Basics**

Category: None, RESIDENTIAL Type: Ranch, Twin Home

Status: Active-New Bedrooms: 3 beds

**Bathrooms: 2** baths **Total rooms:** 7

**Floor level:** 1522 sq ft

**Lot size: 6117** sq ft **Year built:** 2018

## **Building Details**

Floor covering: Carpet, Vinyl Basement: None

**Exterior material:** Cement Hardboard, Stone/Stone Veneer **Roof:** Shingle Composition

Parking: Attached