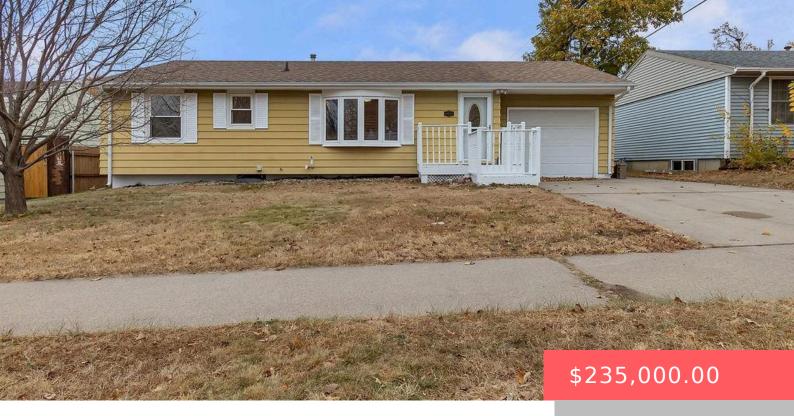

#### **3912 E CLAUDETTE DR**

https://harr-lemme.com

Lot 2, Block 9, Terrace Lawn Addn To City Of Sioux Falls

- 3 beds
- 1 bath
- Ranch, Single Family
- None, RESIDENTIAL
- Active, Active Contingent Misc Active-New
- 1088 sq ft

#### Basics

Category: None, RESIDENTIAL Status: Active, Active - Contingent Misc, Active-New Bathrooms: 1 bath Floor level: 988 Lot size: 6403 sq ft Type: Ranch, Single Family Bedrooms: 3 beds Total rooms: 5 Area: 1088 sq ft Year built: 1964

# **Building Details**

Floor covering: Carpet, Vinyl Exterior material: Metal Parking: Attached

Basement: Full
Roof: Shingle Composition