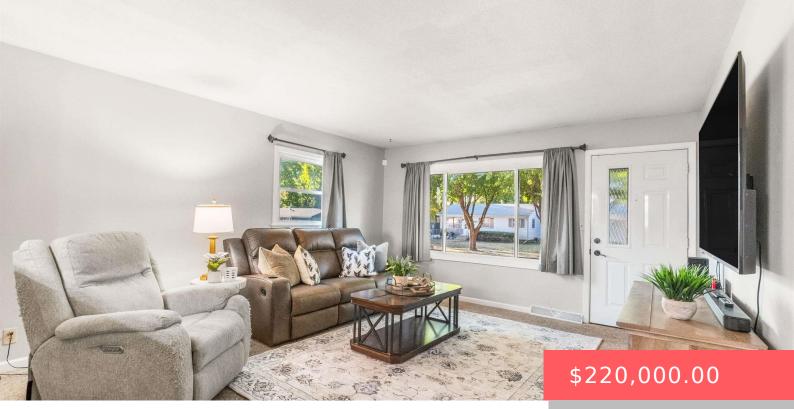

**3912 E 7TH ST** https://harr-lemme.com

Lot 12 Block 1 Holiday Estates Addn to City of Sioux Falls

- 1 heds
- 1 bath
- Ranch, Single Family
- None, RESIDENTIAL
- Active
- 1336 sq ft

#### Basics

Category: None, RESIDENTIAL Status: Active Bathrooms: 1 bath Floor level: 936 Lot size: 8999 sq ft Type: Ranch, Single Family Bedrooms: 4 beds Total rooms: 8 Area: 1336 sq ft Year built: 1964

## **Building Details**

Floor covering: Carpet, Laminate, Vinyl Exterior material: Hard Board Parking: Detached Basement: Full
Roof: Shingle Composition

## **Amenities & Features**

Features: 3+ Bedrooms Same Level, Master Bed Main Level