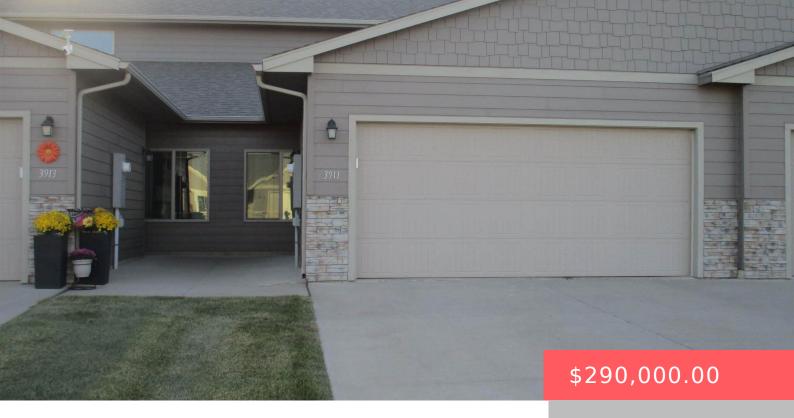

#### **3911 S GRAND SLAM AVE**

https://harr-lemme.com

Lot 6B, Block 19 Diamond Field Estates Addn to the City of Sioux Falls

- 4 heds
- 3 haths
- 1.5 Story, Town Home
- None, RESIDENTIAL
- Active, Active-New
- 1666 sq ft

#### **Basics**

Category: None, RESIDENTIAL Type: 1.5 Story, Town Home

Status: Active, Active-New **Bedrooms: 4** beds

Bathrooms: 3 baths Total rooms: 11

Floor level: 1144 **Area: 1666** sq ft

Year built: 2015 Lot size: 3000 sq ft

## **Building Details**

Floor covering: Carpet, Laminate, Vinyl Basement: None

Exterior material: Hard Board, Part Brick **Roof:** Shingle Composition

Parking: Attached