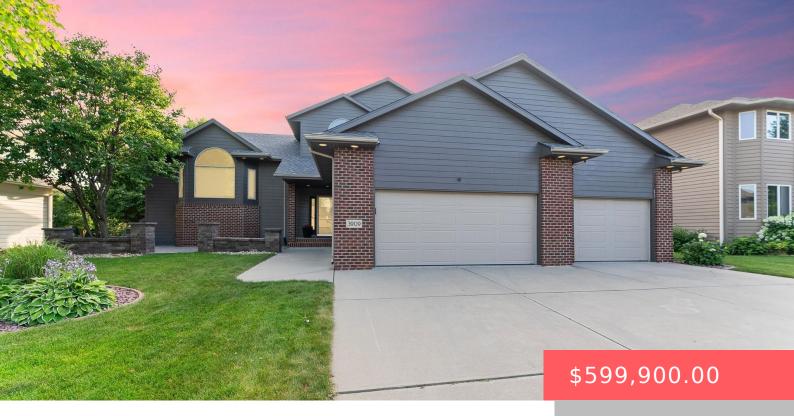

#### **3909 S PILLSBERRY AVE**

https://harr-lemme.com

LOT 18 BLOCK 17 BRADY ESTATES EAST ADDN TO CITY OF SIOUX FALLS

- 5 heds
- 4 baths
- Single Family, Two Story
- None, RESIDENTIAL
- Active, Active Contingent Home, Active-New
- 4286 sa ft

#### **Basics**

Category: None, RESIDENTIAL Type: Single Family, Two Story

**Status:** Active, Active - Contingent Home, Active-New **Bedrooms: 5** beds

Bathrooms: 4 baths Total rooms: 13

Floor level: 1852 Area: 4286 sq ft

**Lot size: 9892** sq ft **Year built:** 2003

## **Building Details**

Basement: Full Exterior material: Part Brick

**Roof:** Shingle Composition Parking: Attached