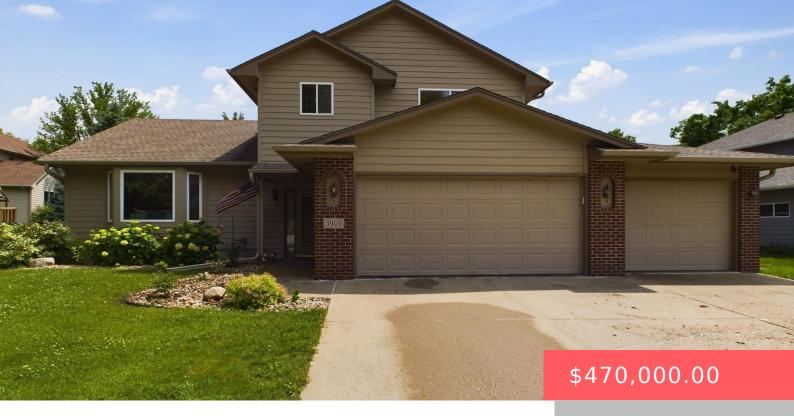

#### **3909 E MARSON DR**

https://harr-lemme.com

LOT 7 BLOCK 14 BRADY ESTATES EAST ADDN

- 5 heds
- 4 baths
- Multi Level, Single Family
- None, RESIDENTIAL
- Active, Active Contingent Misc. Active-New
- 2702 sa ft

#### **Basics**

Category: None, RESIDENTIAL

Status: Active, Active - Contingent Misc, Active-New

Bathrooms: 4 baths

**Area: 2702** sq ft

Year built: 1999

**Type:** Multi Level, Single Family

**Bedrooms: 5** beds **Floor level:** 684

**Lot size: 12890** sq ft

## **Building Details**

Floor covering: Carpet, Tile Basement: Full

**Exterior material:** Hard Board, Part Brick **Roof:** Shingle Composition

Parking: Attached