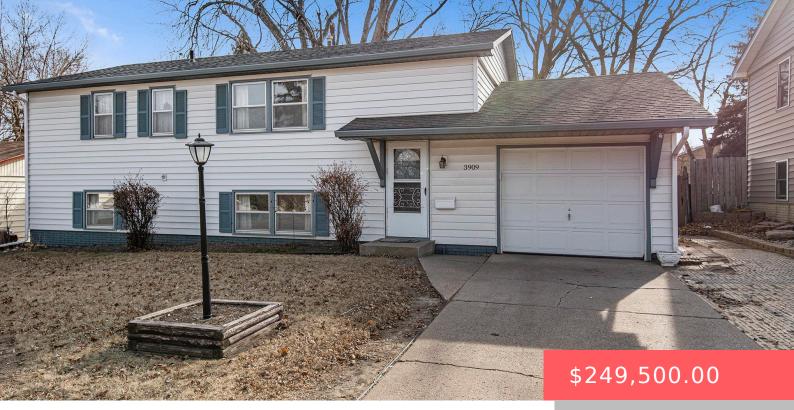

3909 E 18TH ST

https://harr-lemme.com

Lot 7 Block 3 Terrace Lawn Addition

- 5 beds
- 2 baths
- Single Family, Split Foyer
- None, RESIDENTIAI
- Active, Active Contingent Misc. Active-New
- 1713 sq ft