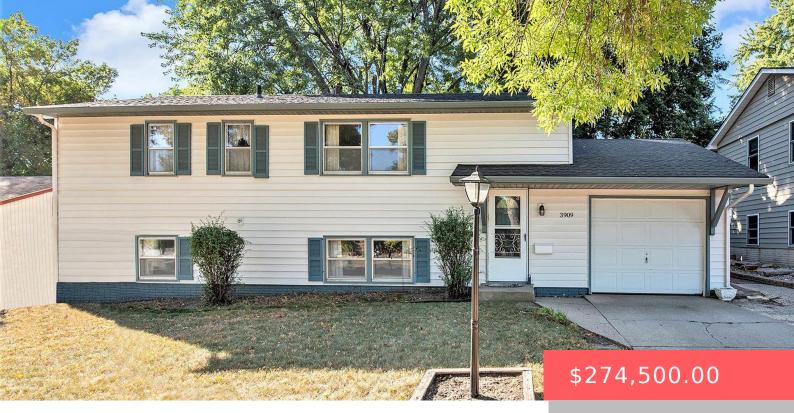

3909 E 18TH ST

https://harr-lemme.com

Lot 7 Block 3 Terrace Lawn Addition

- 5 beds
- 2 baths
- Single Family, Split Foyer
- None, RESIDENTIAL
- Active, Active-New
- 1713 sq ft

#### Basics

Category: None, RESIDENTIAL Status: Active, Active-New Bathrooms: 2 baths Floor level: 1008 Lot size: 6826 sq ft Type: Single Family, Split Foyer Bedrooms: 5 beds Total rooms: 11 Area: 1713 sq ft Year built: 1970

# **Building Details**

Floor covering: Carpet, Vinyl Exterior material: Metal Parking: Attached

Basement: Full
Roof: Shingle Composition